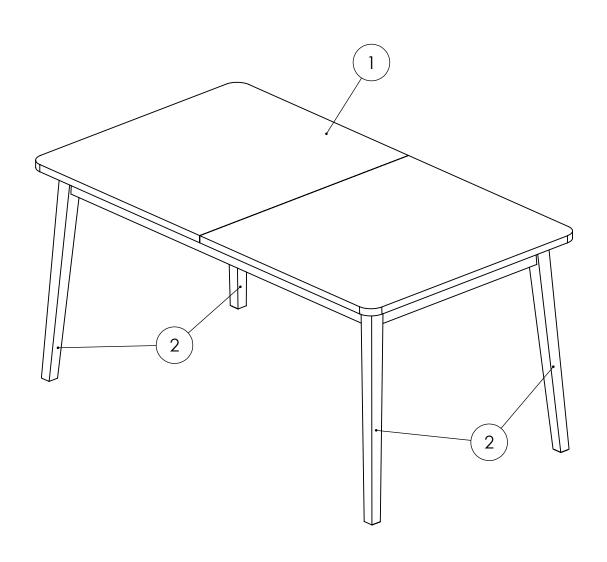

|    | DIM      | Kom. | Paket |
|----|----------|------|-------|
| 1. | 160 X 90 | 1    | 1     |
| 2. | 74X50    | 4    | 1     |

| ſ | A  | В  | С  | D  |
|---|----|----|----|----|
|   |    | 0  |    |    |
| į | 8X | 8X | 1X | 4X |