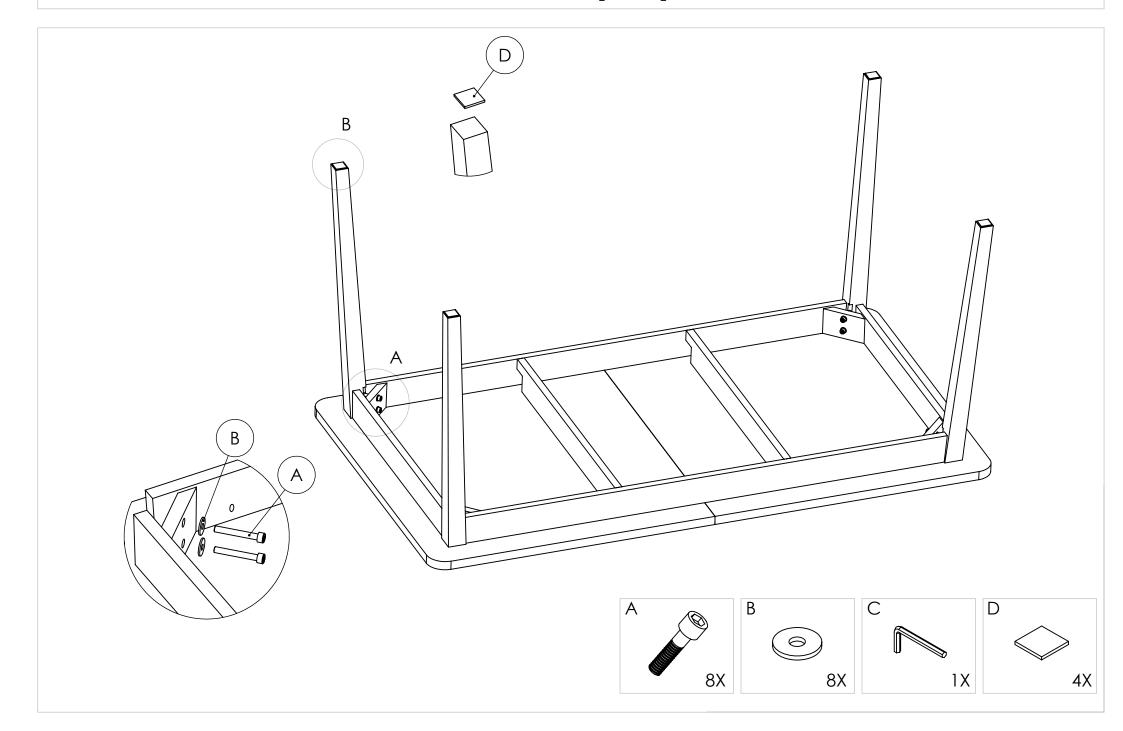

|    | DIM      | Kom. | Paket |
|----|----------|------|-------|
| 1. | 160 X 90 | 1    | 1     |
| 2. | 74X50    | 4    | 1     |

| ſ | A  | В  | С  | D  |
|---|----|----|----|----|
|   |    | 0  |    |    |
| į | 8X | 8X | 1X | 4X |